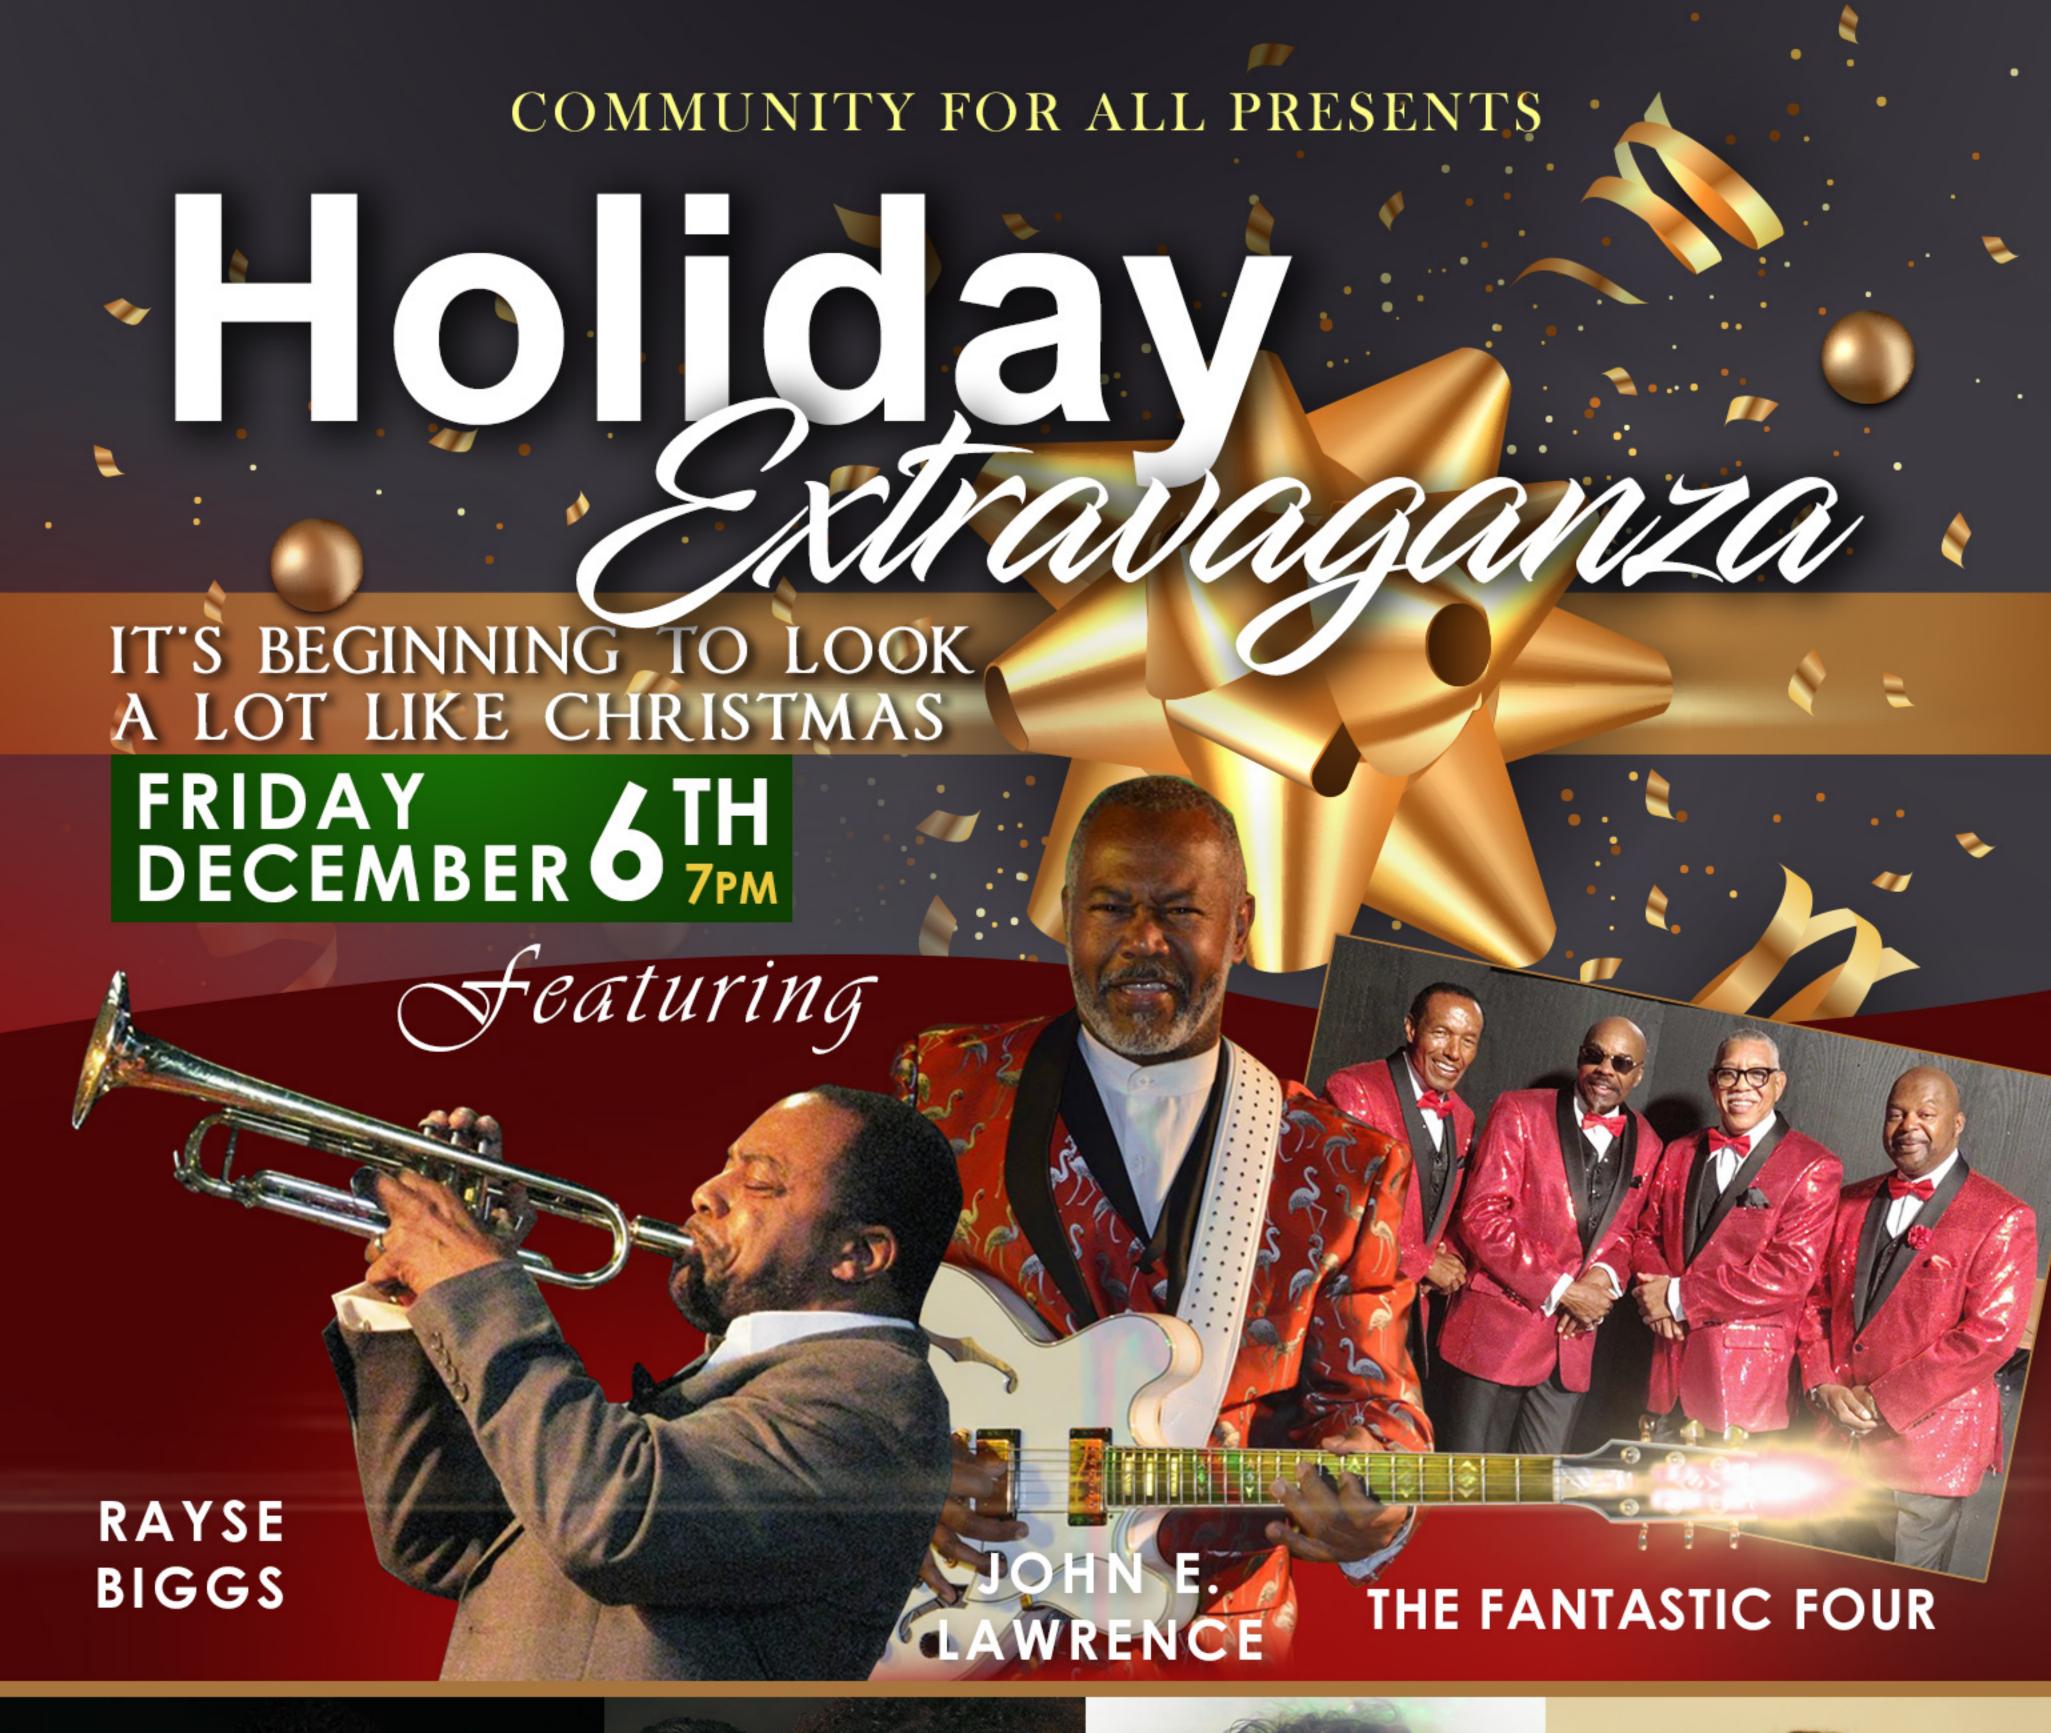

## Holday Extravaganza

IT'S BEGINNING TO LOOK A LOT LIKE CHRISTMAS

## MORRIS LAWRENCE AUDITORIUM

4800 E Huron River Dr. Ann Arbor, MI 48105

Featuring

MUSIC BY THE 10 PIECE POWER BAND

CHERYL CRAWFORD JOHN E. LAWRENCE DAWN ROBINSON BRIAN ANDERSON

THE FANTASTIC FOUR DEMONDA SHEFFIELD

CHARLES & GWEN SCALES

YANCY LAJUANNA

RAYSE BIGGS

PENNY WELLS

Complimentary HOT NON-ALCOHOLIC DRINK BAR & DESSERT @ INTERMISSION

VIP TICKETS - \$75 DONATION
VIP RECEPTION 6PM - 7PM
INCLUDES PHOTO W/ PERFORMERS, FOOD REFRESHMENTS,
RESERVED SEATING
GENERAL ADMISSION - \$50
TICKET INFO - 734-434-8492